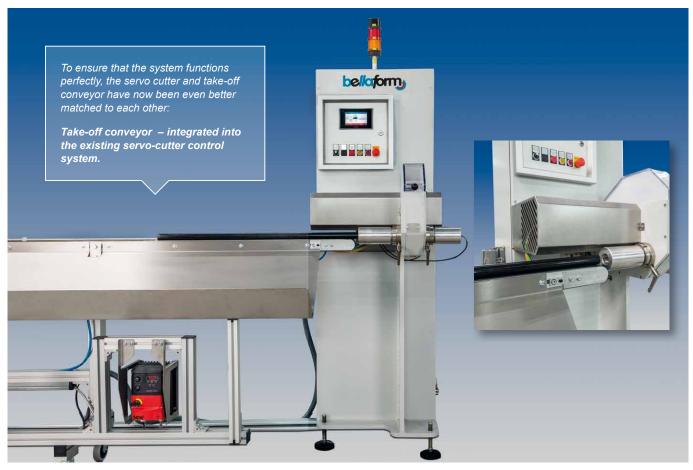

#### **Extension for the SERVO CUTTER:**

# Intelligently controlled take-off conveyor for large diameters

### **Your benefits:**

- Delivery table with continuously adjustable take-off speed
- Ejector table with adjustable ejection delay
- Flexible drop positions
- Orderly depositing of assembled/ cut-to length products
- Sorting, counting and picking in different storage positions
- Buffer storage in the extrusion line
- Rejection
  of products that are outside
  the specified tolerance
  (scrap cut)