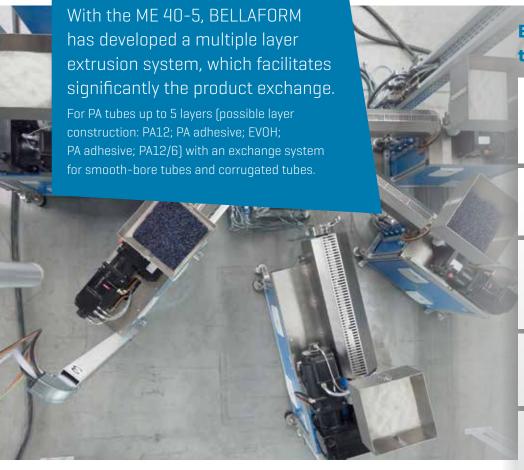

# BELLAFORM-multiple layer extrusion system ME 40-5

## Benefit from the advantages:

- Intelligent connection system: automated recognition of the extruder facilitates the product exchange
- Quicker and more comfortable exchange from smooth-bore tube to corrugated tube
- Cable railway above the system for enhanced free space at the hall floor and reduced hazard of accidents
- Compact design of the extruder and downstream components by integrated control cabinet
- Process data collection module and process data analysis tool for a higher product quality and reduced product costs

## Design characteristics of multiple layer extrusion system ME 40-5

- ➤ Speed: up to 100 m/min
- ➤ Exchange system for smooth-bore tubes (4-32 mm) and corrugated tubes (5-50 mm)
- ➤ Measuring systems of renown manufacturers
- > Flame treatment
- > Complete follow-up