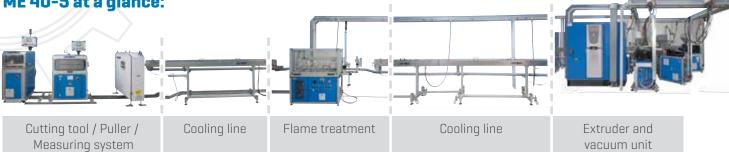

MACHINES AND EQUIPMENT FOR PLASTIC PROCESSING

The multiple layer extrusion system ME 40-5 at a glance: