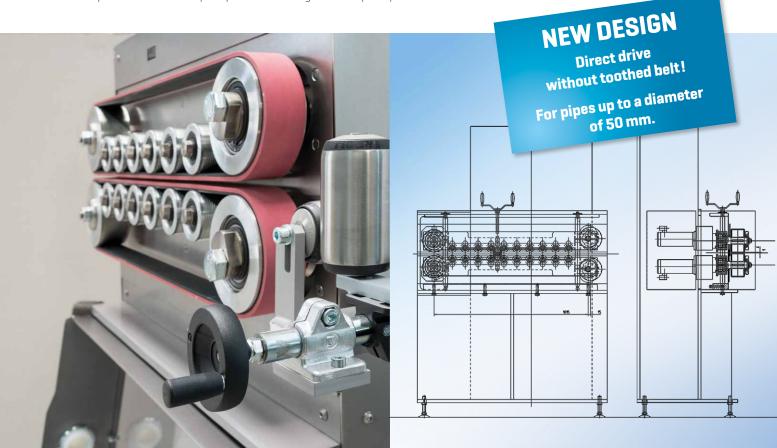

## **Standard configuration:**

- > Synchronous gap adjustments
  [for constant product centring]
- ➤ Movable upper and lower carriage to protect the belts
- > Takeoff belts in the familiar Bellaform configuration
- ➤ The products are guided by side rollers

The roller spacing can be adjusted via a hand wheel on the roller quide

- ➤ Mechanical adjustment the bandgap (spindle/crank)
- ➤ Individually driven belts
  via 2 directly installed servo motors
- > Direct drive without toothed belt
- Internal protective housing optical (and mechanical) division of the belt area

### **Technical details:**

| Contact length to the product | 1 000 mm      |
|-------------------------------|---------------|
| Drive power, servo motor      | 2 x 1,5 kW    |
| Belt width                    | 80 mm         |
| Belt gap                      | 0 – 60 mm     |
| Maximum takeoff speed         | 30 – 50 m/min |