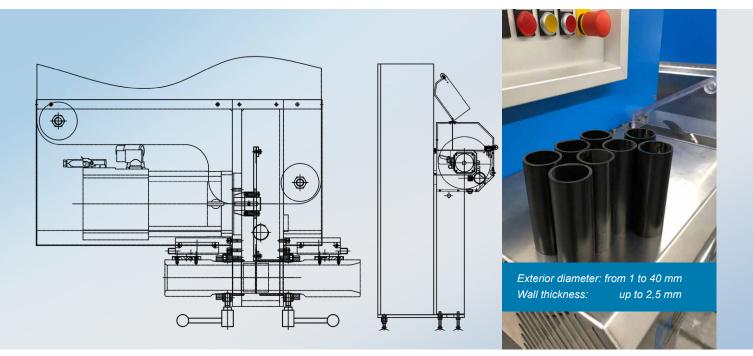

# Now also well equipped for larger plastic pipes: Servo Cutter in reinforced design!

The cutting of plastic pipes with larger diameters and thicker walls places higher demands on cutting devices. Therefore we have further optimized our Servo Cutter: machine frame, cutter bar, cutter holder and servo motor have been reinforced.

# Your benefits:

- Solid welded machine frame allows the use of larger guides
- Highly dynamic synchronous servo motor for maximum cutting speed and short cycle times
- Continuous and discontinuous operation
- Reinforced cutter bar and cutter holder
- Cutting guidance with quick-change system
- Automatic cutting guidance recognition via encoded switch
- Inline- or insular solution

- Operating hours counter, piece counter
- Scrap cutting
- Language setting (also chinese)
- Remote maintenance possible on request