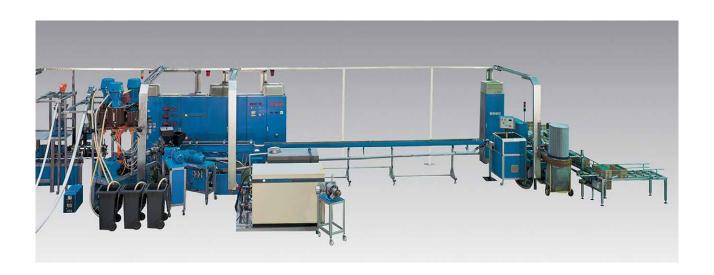

harpened as are wooden pencils. Development of the polymer pencil means consumption of valuable timber can be cut.























## Your benefit:

- Our plant manufacture continuously and highly efficiently from graphite and plastic.
- The Bellaform process offers many shape, colour and design options.
- Our plant manufacture at high speed **120 units a minute** at an average length of 168 mm
- Polymer pencils are much more rugged than their wood equivalents.
- In many fields they are **far better** than wooden pencils.
- Bellaform can supply you with a complete compact pencil factory for use as a production facility including all the necessary additional equipment for printing, sharpening, adding erasers and packaging the goods.



#### **MULTI LAYER-EXTRUSION LINES SERIES PE**



### **Technical details:**

| Туре    | Extrusion | Extrusion speed | Performance* |
|---------|-----------|-----------------|--------------|
|         | (kg/h)    | (m/min)         | (items/min)  |
| PE 7000 | 50        | 20.0            | 120          |

<sup>\*</sup> Product lenght: 168 mm



Scheme of Extrusion line PE 7000

#### **Bellaform GmbH**

Marie-Curie-Straße 14 55435 Gau-Algesheim GERMANY info@bellaform.com

Phone: +49 6725 91925-0 Fax: +49 6725 91925-200

www.bellaform.com