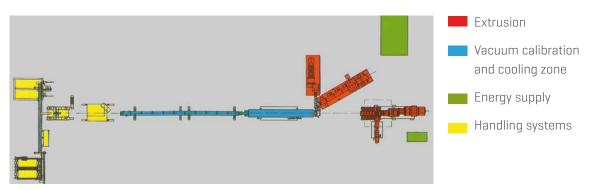

design options.
- Our plant manufacture at high speed **120 units a minute** at an average length of 168 mm
- Polymer pencils are much more rugged than their wood equivalents.
- In many fields they are **far better** than wooden pencils.
- Bellaform can supply you with a complete compact pencil factory for use as a production facility including all the necessary additional equipment for printing, sharpening, adding erasers and packaging the goods.



#### **MULTI LAYER-EXTRUSION LINES SERIES PE**



### **Technical details:**

| Туре    | Extrusion | Extrusion speed | Performance* |
|---------|-----------|-----------------|--------------|
|         | (kg/h)    | (m/min)         | (items/min)  |
| PE 7000 | 50        | 20.0            | 120          |

<sup>\*</sup> Product lenght: 168 mm



Scheme of Extrusion line PE 7000

#### **Bellaform GmbH**

Marie-Curie-Straße 14 55435 Gau-Algesheim GERMANY info@bellaform.com

Phone: +49 6725 91925-0 Fax: +49 6725 91925-200

www.bellaform.com