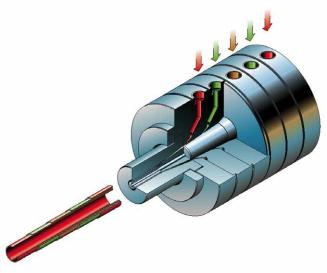

# MULTI LAYER-EXTRUSION LINES SERIES PE

## For polymer pencils

## Bellaform extrusion lines - the optimal way from raw material to finished packaged product!

Manufacturing wooden pencils requires over 30 work steps. With our extrusion plant PE pencils can be made in a single continuous step.

#### Special patented technology

The special process for extruding polymer pencils was developed and patented by Bellaform. It guarantees outstanding adhesion between pencil and lead as well as between pencil and exterior coating.

Polymer pencils are characterised by high breakage resistance and rigidity and are sharpened as are wooden pencils. Development of the polymer pencil means consumption of valuable timber can be cut.























## Your benefit:

- Our plant manufacture continuously and highly efficiently from graphite and plastic.
- The Bellaform process offers many shape, colour and design options.
- Our plant manufacture at high speed **120 units a minute** at an average length of 168 mm
- Polymer pencils are much more rugged than their wood equivalents.
- In many fields they are **far better** than wooden pencils.
- Bellaform can supply you with a complete compact pencil factory for use as a production facility including all the necessary additional equipment for printing, sharpening, adding erasers and packaging the goods.



#### **MULTI LAYER-EXTRUSION LINES SERIES PE**



### **Technical details:**

| Туре    | Extrusion | Extrusion speed | Performance* |
|---------|-----------|--------